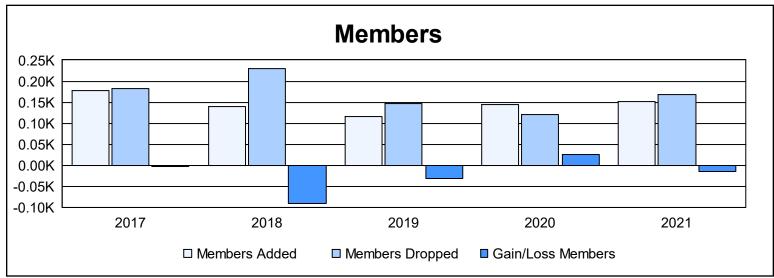

District 20 N As of June 2021 Cumulative

| Year      | New<br>Clubs | Dropped<br>Clubs | Gain/<br>Loss<br>Clubs | New<br>Members | Charter<br>Members | Reinstate<br>Members | Transfer<br>Members | Total<br>Member<br>Added | Total<br>Members<br>Dropped | Gain/<br>Loss<br>Members |
|-----------|--------------|------------------|------------------------|----------------|--------------------|----------------------|---------------------|--------------------------|-----------------------------|--------------------------|
| 2016-2017 | 2            | 1                | 1                      | 111            | 50                 | 6                    | 11                  | 178                      | 182                         | -4                       |
| 2017-2018 | 0            | 2                | -2                     | 119            | 3                  | 12                   | 5                   | 139                      | 230                         | -91                      |
| 2018-2019 | 0            | 2                | -2                     | 99             | 0                  | 6                    | 11                  | 116                      | 147                         | -31                      |
| 2019-2020 | 2            | 0                | 2                      | 71             | 60                 | 8                    | 6                   | 145                      | 120                         | 25                       |
| 2020-2021 | 1            | 2                | -1                     | 102            | 29                 | 14                   | 6                   | 151                      | 167                         | -16                      |
| Average   | 1            | 1                | 0                      | 100            | 28                 | 9                    | 8                   | 146                      | 169                         | -23                      |