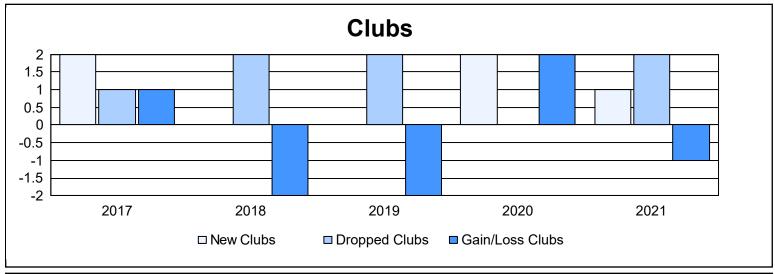

District 20 N As of June 2021 Cumulative

| Year      | New<br>Clubs | Dropped<br>Clubs | Gain/<br>Loss<br>Clubs | New<br>Members | Charter<br>Members | Reinstate<br>Members | Transfer<br>Members | Total<br>Member<br>Added | Total<br>Members<br>Dropped | Gain/<br>Loss<br>Members |
|-----------|--------------|------------------|------------------------|----------------|--------------------|----------------------|---------------------|--------------------------|-----------------------------|--------------------------|
| 2016-2017 | 2            | 1                | 1                      | 111            | 50                 | 6                    | 11                  | 178                      | 182                         | -4                       |
| 2017-2018 | 0            | 2                | -2                     | 119            | 3                  | 12                   | 5                   | 139                      | 230                         | -91                      |
| 2018-2019 | 0            | 2                | -2                     | 99             | 0                  | 6                    | 11                  | 116                      | 147                         | -31                      |
| 2019-2020 | 2            | 0                | 2                      | 71             | 60                 | 8                    | 6                   | 145                      | 120                         | 25                       |
| 2020-2021 | 1            | 2                | -1                     | 102            | 29                 | 14                   | 6                   | 151                      | 167                         | -16                      |
| Average   | 1            | 1                | 0                      | 100            | 28                 | 9                    | 8                   | 146                      | 169                         | -23                      |